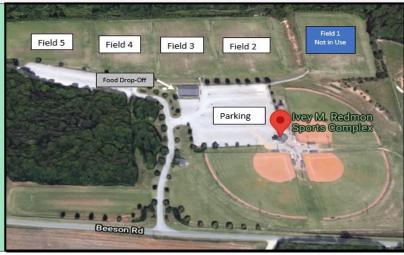

## **HUNGER GAMES 2022 -- ADULT SCHEDULE (12/3/22) -- Revised**

| TIME     | Field 2 (Turf Field)             | Field 3                     | Field 4                            | Field 5                              |
|----------|----------------------------------|-----------------------------|------------------------------------|--------------------------------------|
| 10:00 AM | Gate City Outlaws vs SPAM        | Queen City Buzz vs GLC Blue |                                    | GLC Gold vs Hammerheads              |
| 11:00 AM | Charlotte Old Dogs vs Raleigh LC |                             | Adult Hawks vs Asheville LC        |                                      |
| 12:00 PM | Queen City Buzz vs GLC Gold      | GLC Blue vs SPAM            |                                    | Hammerheads vs Gate City Outlaws     |
| 1:00 PM  | Adult Hawks vs Raleigh LC        |                             | Charlotte Old Dogs vs Asheville LC |                                      |
| 2:00 PM  | GLC Gold vs GLC Blue             | Hammerheads vs SPAM         |                                    | Gate City Outlaws vs Queen City Buzz |
| 3:00 PM  | Asheville LC vs Raleigh LC       |                             | Charlotte Old Dogs vs. Adult Hawks |                                      |

## REMINDERS

- Please arrive early for your games so you have time to properly warm up.
- Each team/player needs to check in at the main table.
- Each player should bring a reversible pinnie and full, proper equipment.
- Each player should bring a standard paper grocery bag FILLED with nonperishable food items (examples are listed on non-perishable food list).
- Please write both your name and your team's name on your donated bag of food.
- Please adhere to the highest standards of sportsmanship in keeping with the charitable purpose of the event!